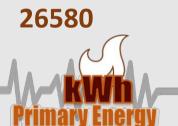

## What does this mean?

The reduction in emissions from

40

trips from London to Glasgow and back.

Or...

45

trees planted.

Enough electricity to power

7

homes for a year.

Reduction of water from

287

average power showers.