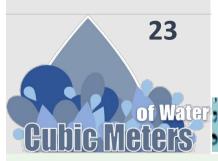

rials Overview**







Period: 2018

Company Name: Insightful Environments

Material Collected: Card

Card Tonnage for Month: 7.02
Card Tonnage for this Year: 7.02

## Why should I recycle?

Recycling your unwanted materials diverts waste from landfill and reduces exploitation of raw materials. Compact & Bale ensure that your waste is handled in a way that reduces the environmental impacts of this. This certificate presents the benefits achieved from recycling your cardboard. Imagine if this was applied to all your recycled materials...

This month, by recycling your card waste, you have saved...

6700

## What does this mean?



The reduction in emissions from

40

trips from London to Glasgow and back.



Or...

45

trees planted.





Enough electricity to power

7

homes for a year.



Reduction of water from

287

average power showers.